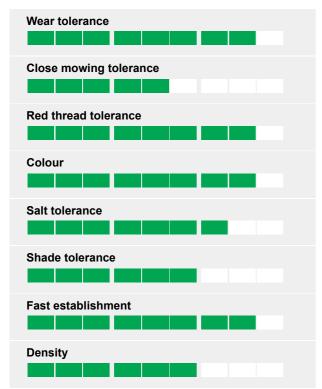

## **Ratings**

Ecosward mixtures have been developed to reduce input costs and be kind to the environment by eliminating the need for excessive fertiliser, water and herbicide. Adding new Microclover to the mixture naturally fixes nitrogen for the grasses while significantly increasing drought tolerance and disease resistance. Produces a visually attractive, dark green, hard wearing turf. Especially suitable for reinforced paving systems. High carbon capture mixture