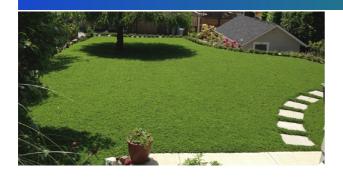

## **Ratings**

Ecosward mixtures have been developed to reduce input costs and be kind to the environment by eliminating the need for excessive fertiliser, water and herbicide. Adding new Microclover to the mixture naturally fixes nitrogen for the grasses while significantly increasing drought tolerance and disease resistance. Produces a visually attractive, dark green, hard wearing turf. Especially suitable for reinforced paving systems. High carbon capture mixture